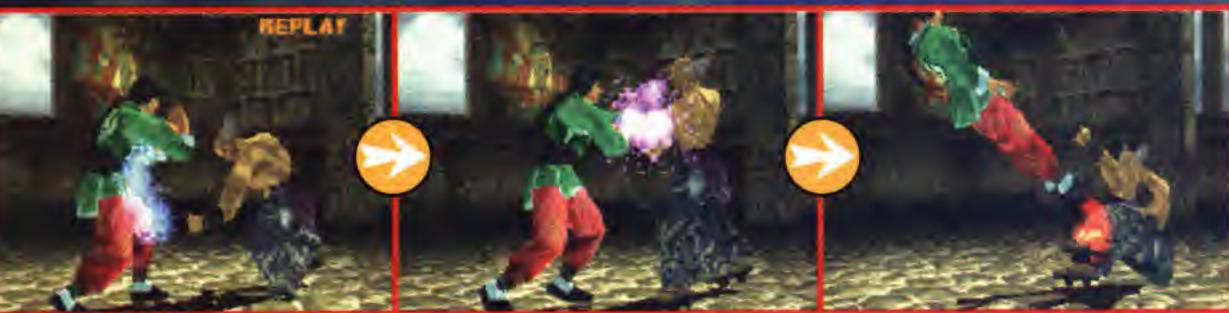

) to confuse opponents. Never be dependent on just one way of attacking or you'll be caught out. Especially when you play against experienced players.



# CHICKEN

Reversals can be a pain but fret no more – they too can be reversed!!! When successfully executed, you'll hear the word, 'Chicken!'. But these 'reversal reversals' can also be reversed for a double portion of Chicken! (LP or LK attacks: press towards +LP+LK. RP or RK attacks: press towards +RP+RK. Phoenix Smasher press: up towards+RP+LP).





Jin starts his 10-Hit string, but halts it after the fifth hit to go into an uppercut.

# PRIORITY MOVES

Moves which have priority over others – ones which cancel a technique before it happens – are great defensive options to know. There are lots of these options in Tekken 3.



TOR

đ



## THROWS

Here's a way to show how good you really are. Block Heihachi's Hammer punch and throw him before he can execute the Destructive Fist!

# **CROUCHING JAB**





## The simple crouching jabs can stop advancing high attacks like Hwoarang/Ogre's Hunting Hawk Kick, Bryan's Mach Punch, and most 10-Hit strings.



## **ROLL KICK**

Stop the low-hitting attackers (Lei and Eddy!) in their tracks with a Paul Phoenix roll kick. This can be used to start a juggle too.

Tekken 3 is a brilliant game, though it has some curious touches. Since we couldn't place these under any other category in the guide, we put them together under 'Weird Stuff'. Enjoy!

# HEIHACHI HEADBUTT REVERSALS

When Heihachi grabs you to do his #2 Headbutt throw (towards x2+RP+LP+RK), tap towards twice and keep pressin